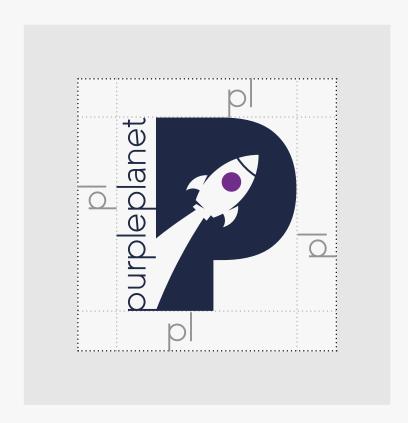

# PRIMARY LOGO: SAFE SPACE

Ensure there is adequate space between the logo and surrounding elements. For the primary logo the safe space is equal to the height of the letters "pl". The files supplied to you in our logo pack already include this padding, please don't remove or reduce it. You may, however, increase padding as necessary.