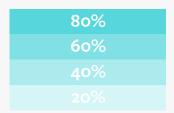

PMS

Vanilla

RGB 251, 246, 233

CMYK 1, 2, 8, 0

HEX #fbf6e9

**80**% 60% 40%

| 8o% |
|-----|
| 60% |
| 40% |
| 20% |

| 80% |
|-----|
| 60% |
| 40% |
|     |

These are our brand colours. You may additionally use white, black and shades of grey. Do not use graphic software to convert between colour spaces, please use the appropriate colour codes indicated above - RGB/HEX for web, CMYK/PMS for print.