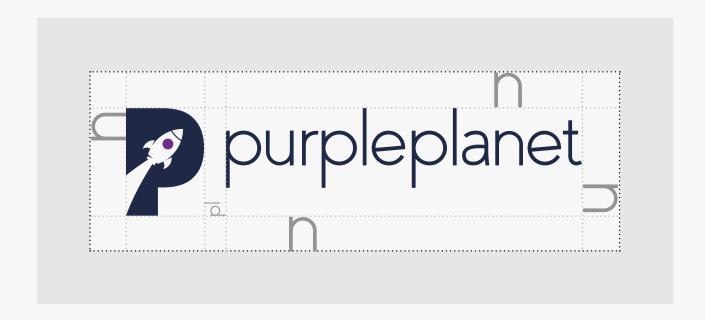

# SECONDARY LOGO: SAFE SPACE

Ensure there is adequate space between the logo and surrounding elements. For the secondary logo the safe space is equal to the height of the letter "n". The files supplied to you in our logo pack already include this padding, please don't remove or reduce it. You may, however, increase padding as necessary.